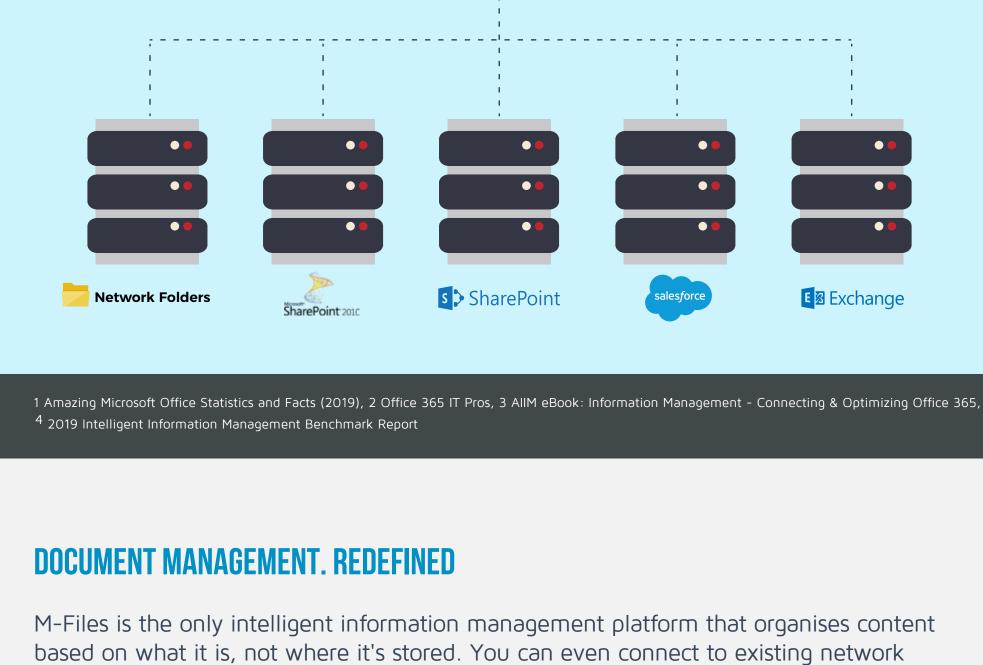

## **WAS A TRUE INFORMATION HUB**

**COMPANY'S INFORMATION ECOSYSTEM** 

Our intelligent information management solution can

now be accessed from the familiar SharePoint interface.

**IMAGINE A WORLD WHERE OFFICE 365** 

salesforce

single view

**USE OF MICROSOFT OFFICE ONLINE** 

Manage files located in

any other system within

SharePoint

Improve

governance