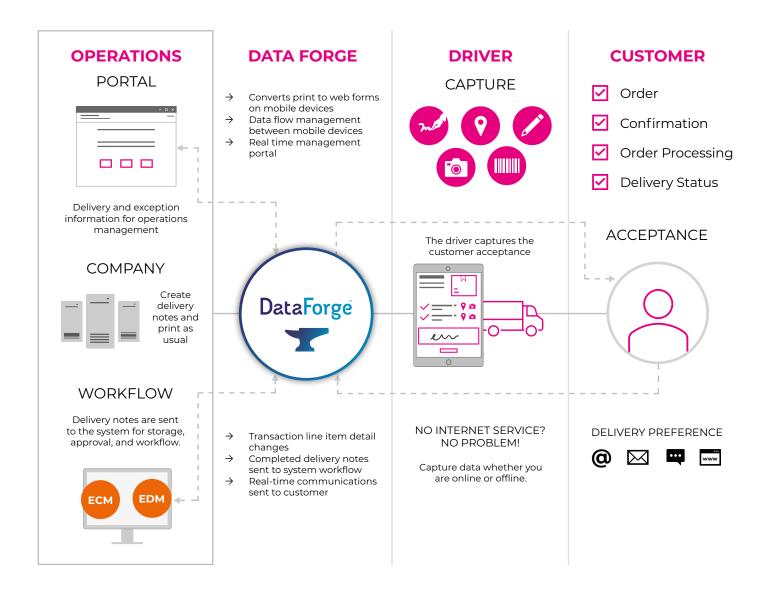

ed in a system. As a result, the process is time-consuming and error-prone. Matching purchase orders, indexing, and data entry can take days. Document scanning helps optimise the process but it still relies heavily on human intervention. This is a waste of valuable time, which could be better spent on more profitable activities.

#### **ENHANCE CUSTOMER SERVICE**

Customer service is the key to customer retention. A delivery is a customer interaction opportunity; a chance to make it a great experience for everyone. By showing delivery details on a tablet instead of a paper form, we're working safe and working smart. Confirm and update any required details in real-time, tag a GPS location, and even take a picture, to complete a touchless proof of delivery.

# **PROOF OF DELIVERY**WORKFLOW



#### **GET STARTED**

Implementing Data Forge POD is quick and easy for companies of any size.

Stratas will modernise how you capture proof of delivery to ensure you realise value immediately.



BOOK A DEMO

#### CONTACT



www.stratas.co.uk



01908 030400



@stratas



/stratas